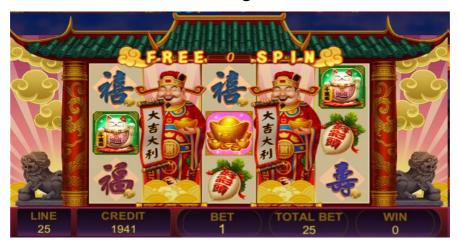

#### **Game Instruction**

This Game is a 8 players 15 wheels 25 lines game,in the game has one free game,one bet time game,and has some bonus like Overall bonus, Handsel bonus. Player can insert coin/bill,and press [Bet Credit Button] or [Max Bet Credit button] to effect the bet,and then press the [Start button] or [Auto Game button] to start the wheel, when wheel stop can check the reward automatically,if in the appointed the line, from left to right or from right to left appear 3 or more same pattern continuously, can get the relevant bet times, when palyer get reward can choose win credits option or go into the bet times games.

Win Creits Line (Connection Diagram)