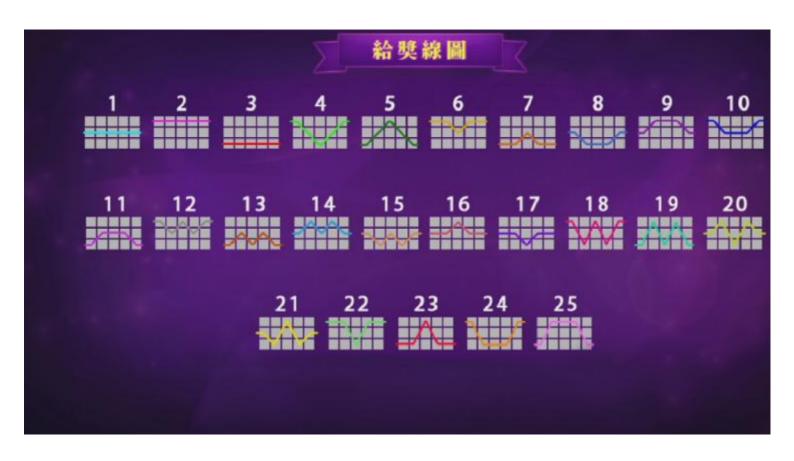

rect the Hard diffictulty Level need the code.

# About the coder box how to use,pls review the coder box instruciton

#### **Game Instruction**

This Game is a 8 players 15 wheels 25 lines game,in the game has one free game,one bet time game,and has some bonus like Overall bonus, Handsel bonus. Player can insert coin/bill,and press [Bet Credit Button] or [Max Bet Credit button] to effect the bet,and then press the [Start button] or [Auto Game button] to start the wheel, when wheel stop can check the reward automatically,if in the appointed the line, from left to right or from right to left appear 3 or more same pattern continuously, can get the relevant bet times, when palyer get reward can choose win credits option or go into the bet times games.



Win Creits Line (Connection Diagram)



## Single Line Bet Ratio:

|