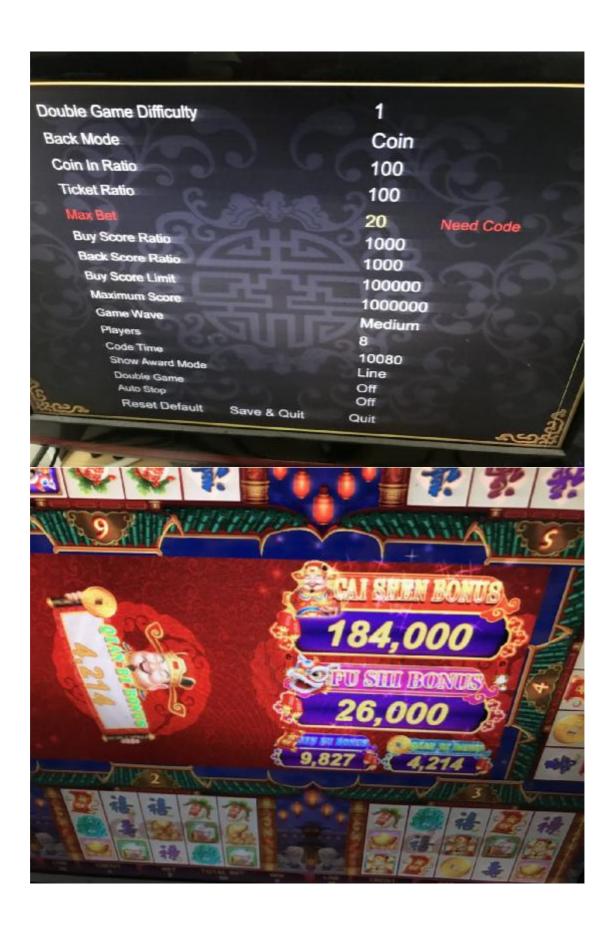

#### **Important notice:**

Max Bet will Affect the Bonus. "Max Bet" setting more larger, the Bonus shows number will shows more larger. Or else will Less.

See the following pictures:

You can find If "Max Bet" setting "10", at this moment,

The Mini bouns will shows"1195"

The Max bouns will shows "135000"

If Max Bet Setting "20"

The Mini bouns will shows"4214"

The Max bouns will shows "184000"

And So on.

- 4. About the setting "Show Award Mode", you can set by Line or Pattern.
- 5. Game wave ,have 4 mode "Normal", "Small", "Middle", "Large"