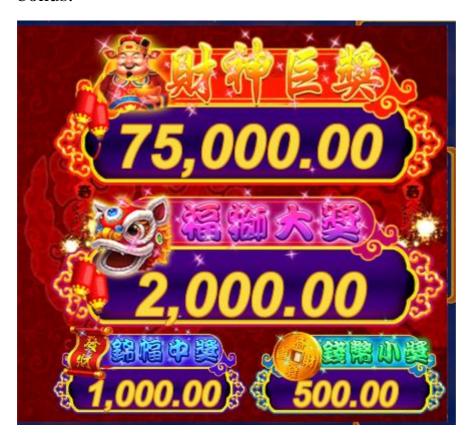

# **Overall Reward:**

| 1500 | 600 | 300 |
|------|-----|-----|
| 240  | 150 | 90  |
| 90   | 90  | 90  |
| 60   | 30  |     |

#### Bonus:

When player get the Overall bonus, will win the "Gold of Wealth" bonus.

When player get the Lion Overall ,will win the Lucky Lion bonus.

When player get the "JinQi Overall", will win the "JinQi" overall bonus.

When player get the "Money Overall", will get the small money bonus.