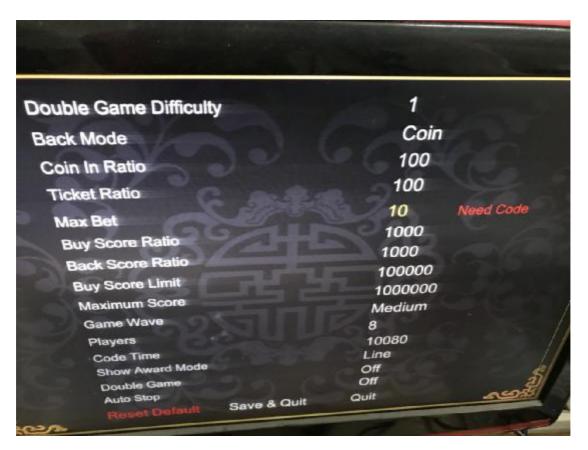

#### **Additional Instruction**

- 1. Bet Time Game is belong to Mini Game ,you can on the background system to set "On" or "Off".
  - If On the "Double Game Difficulty" we suggest adjust "4" difficulty level. This difficulty level is not the game difficulty. The Game difficulty is control by the Coder box.(to adjust)
- 2. Slot Game can press one button to All stop or by hand manual Stop step by step by skill . in the background system setting can adjust "Auto Stop" —"On " or "Off"

3. In background system setting "Max Bet" you can set as per your requirement.

For Example if "Max bet" you set "10"

Means Mini bet is "1"

The game is 25 Lines. So if player mini bet is "1", means he each time mini bet is 25 credits.

If you setting 1USD=100 credits

Means 1USD ,Player can play 4 Times

If background setting "Max Bet" is "30"

Means Mini Bet is "3"

25 lines:3\*25=75 credits each game (mini bet)

#### **Important notice:**

Max Bet will Affect the Bonus. "Max Bet" setting more larger, the Bonus shows number will shows more larger. Or else will Less.

See the following pictures:

You can find If "Max Bet" setting "10", at this moment,

The Mini bouns will shows"1195"

The Max bouns will shows "135000"

If Max Bet Setting "20"

The Mini bouns will shows"4214"

The Max bouns will shows "184000"

And So on.

- 4. About the setting "Show Award Mode", you can set by Line or Pattern.
- 5. Game wave ,have 4 mode "Normal", "Small", "Middle", "Large"

As game at the beginning will have some promotion times means at the beginning will give out some coins to attract people come to play. So if you set "Small","Middle","Large". At the beginning you will lose some coins to promotion, but not much ,and earn back agin. In the "Normal" state will keep normal ,no any promotion.