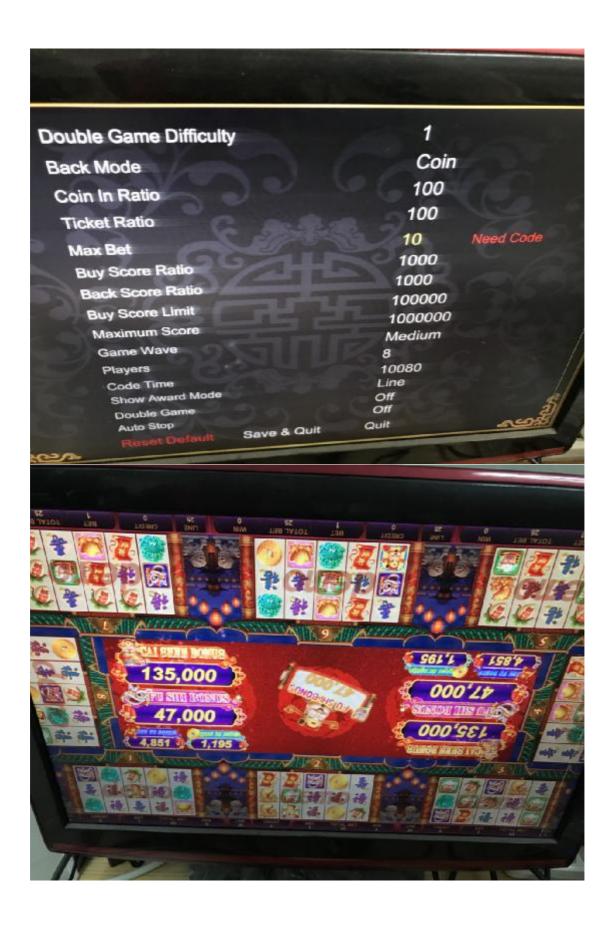

3. In background system setting "Max Bet" you can set as per your requirement.

For Example if "Max bet" you set "10"

Means Mini bet is "1"

The game is 25 Lines. So if player mini bet is "1", means he each time mini bet is 25 credits.

If you setting 1USD=100 credits

Means 1USD ,Player can play 4 Times

If background setting "Max Bet" is "30"

Means Mini Bet is "3"

25 lines:3\*25=75 credits each game (mini bet)

#### **Important notice:**

Max Bet will Affect the Bonus. "Max Bet" setting more larger, the Bonus shows number will shows more larger. Or else will Less.

See the following pictures:

You can find If "Max Bet" setting "10", at this moment,

The Mini bouns will shows"1195"

The Max bouns will shows "135000"

If Max Bet Setting "20"

The Mini bouns will shows"4214"

The Max bouns will shows "184000"

And So on.

- 4. About the setting "Show Award Mode", you can set by Line or Pattern.
- 5. Game wave ,have 4 mode "Normal", "Small", "Middle", "Large"