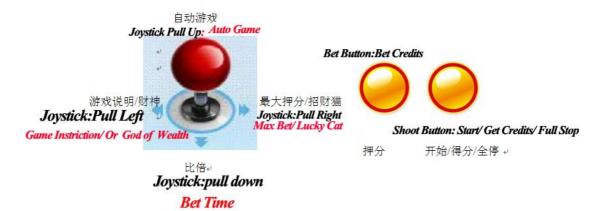

#### 按键配置(Press Button Configuration)

# 1, Joystick: (For Fish Table)

# 2. For None Joystick:(Special Table Version)