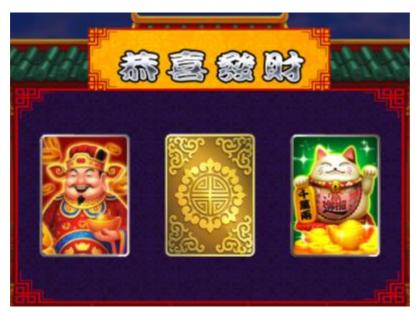

#### Bonus:

When player get the Overall bonus, will win the "Gold of Wealth" bonus.

When player get the Lion Overall ,will win the Lucky Lion bonus.

When player get the "JinQi Overall", will win the "JinQi" overall bonus.

When player get the "Money Overall", will get the small money bonus.

#### 财神 WILD(GOLD OF WEALTH):

财神可以取代任一图形,除了招财猫之外。

Gold of Wealth can replace any of pattern, except the Lucky Cat.

发大财玩法说明: (Make Money play instruction)

When 3 or more "Lucky Cat" appear at the same time, the player can enter into the free game mode.(Free Spin)