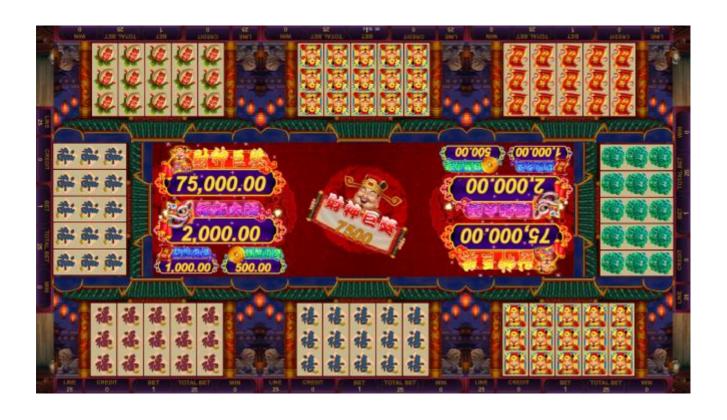

#### **Game Instruction**

This Game is a 8 players 15 wheels 25 lines game,in the game has one free game,one bet time game,and has some bonus like Overall bonus, Handsel bonus. Player can insert coin/bill,and press [Bet Credit Button] or [Max Bet Credit button] to effect the bet,and then press the [Start button] or [Auto Game button] to start the wheel, when wheel stop can check the reward automatically,if in the appointed the line, from left to right or from right to left appear 3 or more same pattern continuously, can get the relevant bet times, when palyer get reward can choose win credits option or go into the bet times games.

Win Creits Line (Connection Diagram)