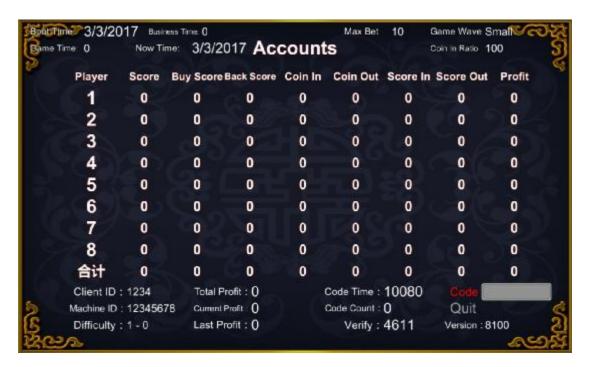

### **Check Account And System Setting.**

Press System button to go into the background Check account interface

Press the system button again can go into the game setting.

In the Game Setting Interface use the Joystick: UP, DOWN, LEFT, RIGHT to choose option.

And press "Shooting Button" to Confirm.

When correct the "Back Mode" "Coin in Ratio" "Buy Score Ratio" need the clear code to effect.

When correct the Code time, Maximum Score, Game type need code (check account code or clear code is ok) to effect.

When correct the Hard diffictulty Level need the code.